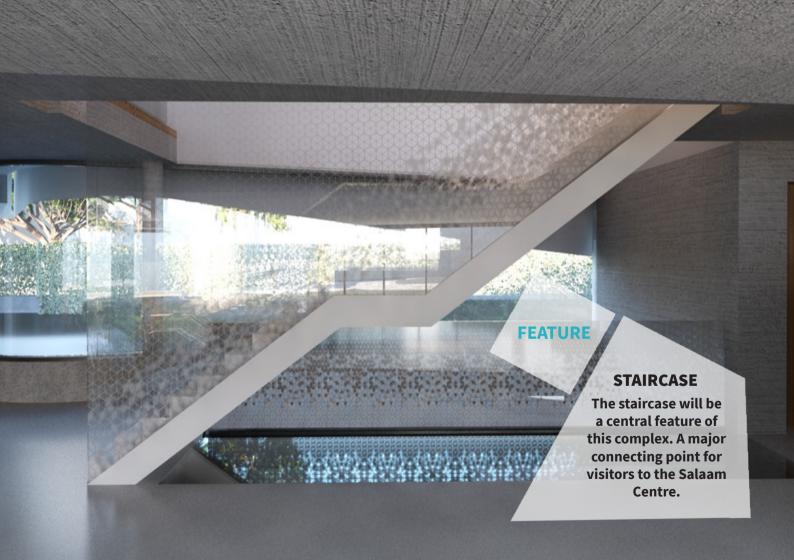

ique chance to support the pioneering new Salaam Centre and leave a lasting legacy by naming one of our many spaces.



The Salaam Centre will be a unique institution with beautiful facilities designed by awardwinning architects.

InshaAllah, the Centre will be a beacon for our community and the community beyond with thousands coming to benefit from the many spiritual, social and community services on offer.

Be part of this legacy by naming one of the many halls, rooms and other areas that will be housed at the Salaam Centre. Those entering these areas will see the sponsored names for many years to come.

Making a donation in memory of someone provides an opportunity to carry on his or her legacy for a lifetime.

We present here the unique naming opportunities for you to consider.











# Other opportunities













### Naming opportunities in full

#### **BASEMENT-1**

Male Gym & Changing Area

Sports Studio

Kitchen

#### **BASEMENT - 2**

Female Gym & Changing Area

Sports Hall: Court 1

Sports Hall: Court 2

Sports Hall: Court 3

Sports Hall: Court 4

Lecture Theatre

**Beauty Salon** 

Lower Basement Office

First Aid Room

#### **EXTERNAL SPACES**

32 Car Parking Spaces

Garden of Contemplation

Front Piazza

Solar Panels

#### **GROUND FLOOR**

Restaurant

Male Wudhu Area

Female Wudhu Area

Office

Foyer & Reception

Servery (Next to Prayer room)

Baby Room

Coffee Area

Ghusl/ Kafan Room

Prayer Hall

Lift 1

Lift 2

Feature Staircase

#### **SOUTH BLOCK**

Children's Play Centre

Garden of Discovery

#### **FIRST FLOOR**

Library

Youth Centre

Quiet /